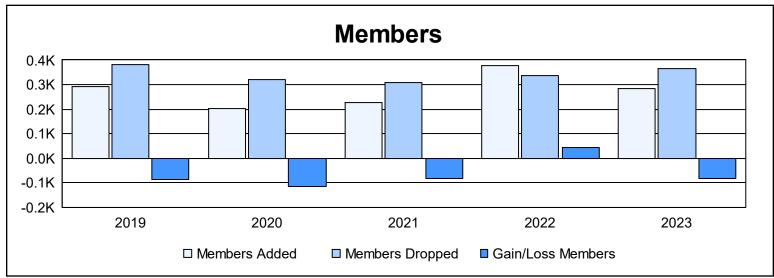

District 19 N As of June 2023 Cumulative

| Year      | New<br>Clubs | Dropped<br>Clubs | Gain/<br>Loss<br>Clubs | New<br>Members | Charter<br>Members | Reinstate<br>Members | Transfer<br>Members | Total<br>Member<br>Added | Total<br>Members<br>Dropped | Gain/<br>Loss<br>Members |
|-----------|--------------|------------------|------------------------|----------------|--------------------|----------------------|---------------------|--------------------------|-----------------------------|--------------------------|
| 2018-2019 | 0            | 0                | 0                      | 239            | 1                  | 42                   | 11                  | 293                      | 381                         | -88                      |
| 2019-2020 | 0            | 0                | 0                      | 164            | 3                  | 12                   | 24                  | 203                      | 319                         | -116                     |
| 2020-2021 | 0            | 0                | 0                      | 178            | 0                  | 25                   | 22                  | 225                      | 307                         | -82                      |
| 2021-2022 | 1            | 0                | 1                      | 305            | 25                 | 11                   | 36                  | 377                      | 335                         | 42                       |
| 2022-2023 | 1            | 0                | 1                      | 227            | 20                 | 11                   | 24                  | 282                      | 364                         | -82                      |
| Average   | 0            | 0                | 0                      | 223            | 10                 | 20                   | 23                  | 276                      | 341                         | -65                      |