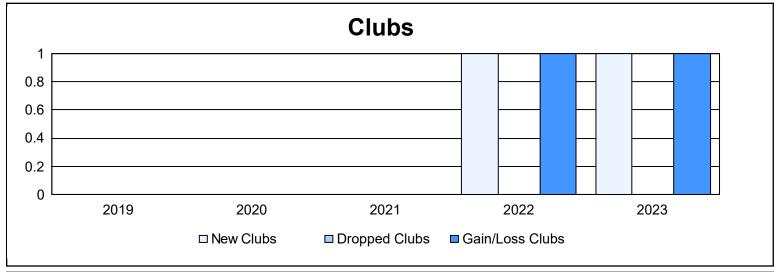

District 19 N As of June 2023 Cumulative

| Year      | New<br>Clubs | Dropped<br>Clubs | Gain/<br>Loss<br>Clubs | New<br>Members | Charter<br>Members | Reinstate<br>Members | Transfer<br>Members | Total<br>Member<br>Added | Total<br>Members<br>Dropped | Gain/<br>Loss<br>Members |
|-----------|--------------|------------------|------------------------|----------------|--------------------|----------------------|---------------------|--------------------------|-----------------------------|--------------------------|
| 2018-2019 | 0            | 0                | 0                      | 239            | 1                  | 42                   | 11                  | 293                      | 381                         | -88                      |
| 2019-2020 | 0            | 0                | 0                      | 164            | 3                  | 12                   | 24                  | 203                      | 319                         | -116                     |
| 2020-2021 | 0            | 0                | 0                      | 178            | 0                  | 25                   | 22                  | 225                      | 307                         | -82                      |
| 2021-2022 | 1            | 0                | 1                      | 305            | 25                 | 11                   | 36                  | 377                      | 335                         | 42                       |
| 2022-2023 | 1            | 0                | 1                      | 227            | 20                 | 11                   | 24                  | 282                      | 364                         | -82                      |
| Average   | 0            | 0                | 0                      | 223            | 10                 | 20                   | 23                  | 276                      | 341                         | -65                      |